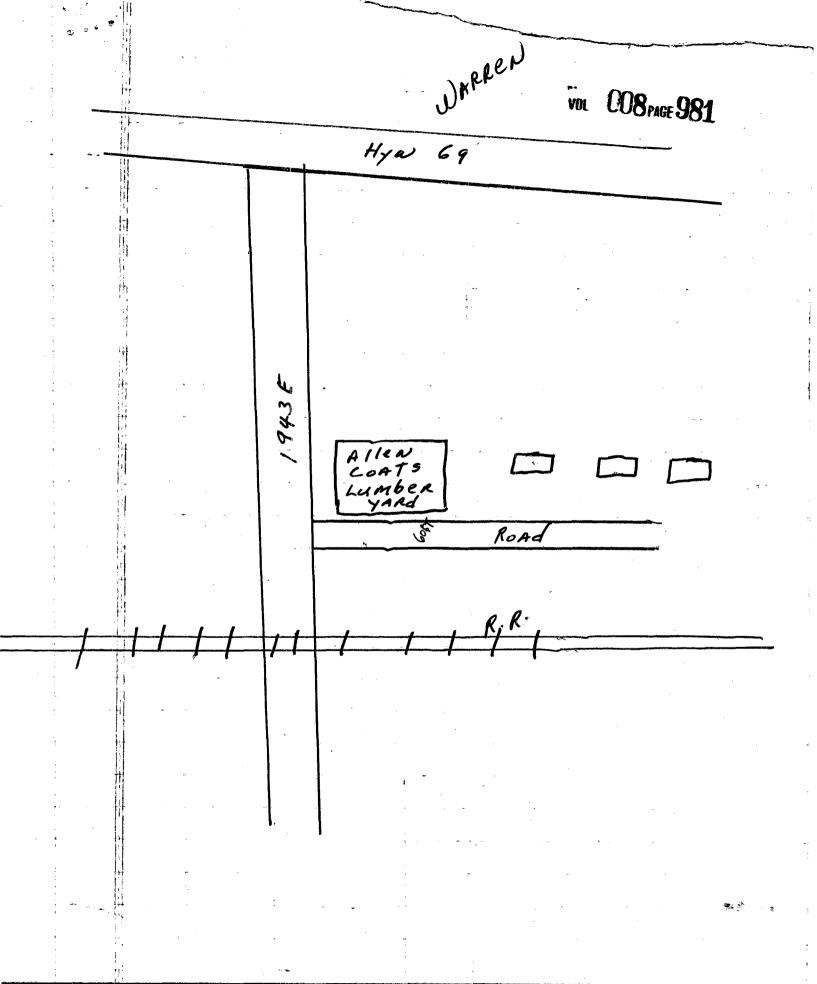

A motion was made by Commissioner Riley and seconded by Commissioner Mahan to authorize the State Department of Highways and Public Transportation to install one steel strain pole and appurtenances, also to construct a sidewalk on Tyler County property; in order to widen the right hand lane at the intersection of Highway 190 and 69-287. All voted yes and none no. See Attached.